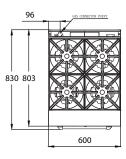

### **DIMENSIONS & WEIGHT**

External Dimension: 600W x 830D x 1135H mm

Net Weight: 134kg

Working height: 910mm

Oven Interior: 490W x 540D x 320H mm

Combustible wall clearance: Side: 150mm, Rear: 150mm