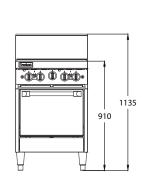

### **DIMENSIONS & WEIGHT**

External Dimension: 600W x 830D x 1135H mm

Net Weight: 134kg

Working height: 910mm

Oven Interior: 490W x 540D x 320H mm

Combustible wall clearance: Side: 150mm, Rear: 150mm