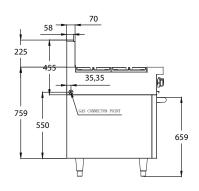

### **DIMENSIONS & WEIGHT**

External Dimension: 600W x 830D x 1135H mm

Net Weight: 134kg

Working height: 910mm

Oven Interior: 490W x 540D x 320H mm

Combustible wall clearance: Side: 150mm, Rear: 150mm

Gas Connection: 3/4" Female

AGA approval number: AGA 6652 G