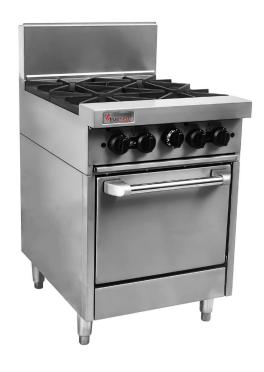

# 600mm WIDE 4 BURNER RANGE WITH OVEN

The Australian owned and designed\* Trueheat RC Series of Gas Cooking Equipment has been developed for the restaurant and cafe market with a high quality finish, designed to fulfill the busy demands within a commercial kitchen.